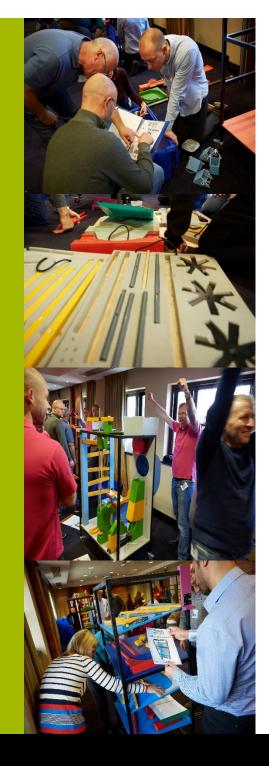

As the teams interpret their briefs, they will soon realise that they must communicate and cooperate with, rather than compete against the other teams in order to build their module. The module will then interconnect with that of the others to create the 'Missing Link'.

Machine modules are allocated to each team as they endeavor to correctly build their section of the mysterious 'Missing Link' machine. Only when each section is correctly assembled and linked together can the machine be tested...and the team achieves success!

Aided by our Event Managers, teams will build their individual modules and then link them all together. In the fun finale, guests will see the entire machine working together as a whole, as they see their hard work come to life!