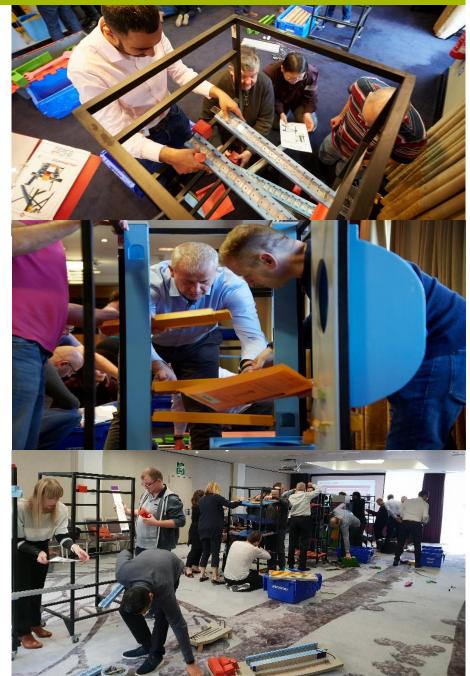

Machine modules are allocated to each team as they endeavor to correctly build their section of the mysterious 'Missing Link' machine. Only when each section is correctly assembled and linked together can the machine be tested...and the team achieves success!

Aided by our Event Managers, teams will build their individual modules and then link them all together. In the fun finale, guests will see the entire machine working together as a whole, as they see their hard work come to life!