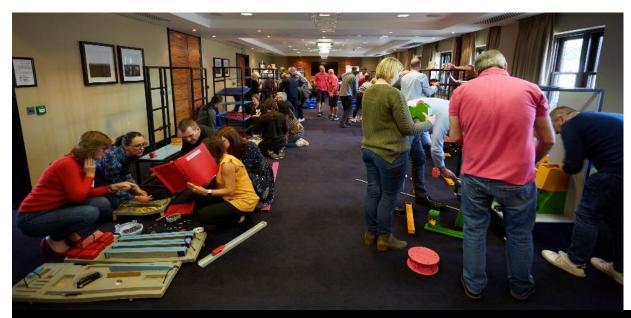

As the teams interpret their briefs, they will soon realise that they must communicate and cooperate with, rather than compete against the other teams in order to build their module. The module will then interconnect with that of the others to create the 'Missing Link'.

Designed to take place in your conference room, Missing Link is a unique, memorable, high quality event. Each team must complete an individual construction task with limited information – all elements are supplied.