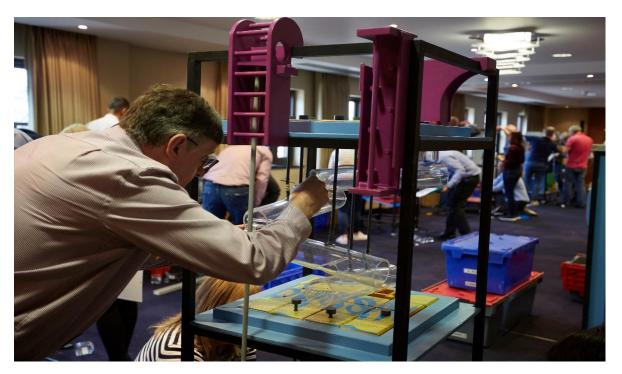

Machine modules are allocated to each team as they endeavor to correctly build their section of the mysterious 'Missing Link' machine. Only when each section is correctly assembled and linked together can the machine be tested...and the team achieves success!

Aided by our Event Managers, teams will build their individual modules and then link them all together. In the fun finale, guests will see the entire machine working together as a whole, as they see their hard work come to life!